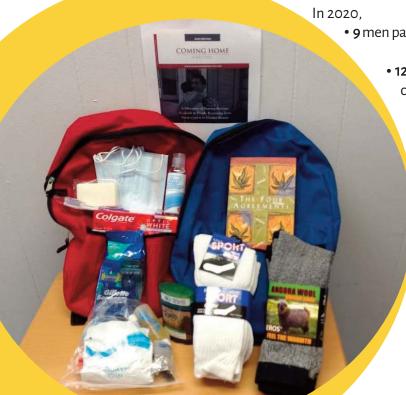

A program to support men returning to the community from incarceration and their families during their first 1-3 years of resocialization to prevent recidivism and promote healthy lifestyle changes.

• 9 men participated in the Community Reentry Services Program.

• 12 Reentry Starter Kit Backpacks were given out, consisting of: essential personal hygiene products, hand sanitizer, face masks, socks, lotion, The Four Agreements book, a Coming Home Directory -A Directory of Reentry Services Available to People Returning from Incarceration to Greater Boston, and IAM - Poems Written by the Participants in the Peace from Within Program at Plymouth County Correctional Facility.