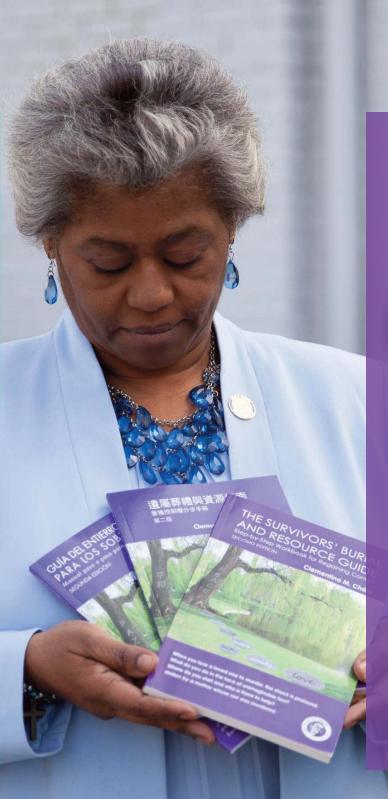

## **Services**

Survivor Outreach Services (SOS) provides emotional and practical support for families in the first 24 to 72 hours after a homicide happens using *The Survivors' Burial and Resource Guide: A Step-by-Step Workbook for Regaining Control* and providing ongoing advocacy.

#### In 2020,

- 71 new families met with our Advocates in the aftermath of a murder.
- 371 survivors received ongoing case-management and referrals to services needed upon request.
- 21 survivor families were prepared for attending court proceedings.
- 7 Advocates attended court as a support with survivors.
- 71 Survivors' Burial and Resource Guide: A Step-by-Step Workbook for Regaining Control were given out to survivors.
- 96 Always In My Heart: An Activity Book for Grieving Children were given to survivor families with children.
- 8,875 funeral programs were donated to survivors to memorialize their loved one during a funeral.
- 3,550 memorial buttons donated to pay tribute to a homicide victim.
- 221 memorial cards sent out to acknowledge anniversary dates of the victim.
- Quarterly wellness calls were made to survivors.