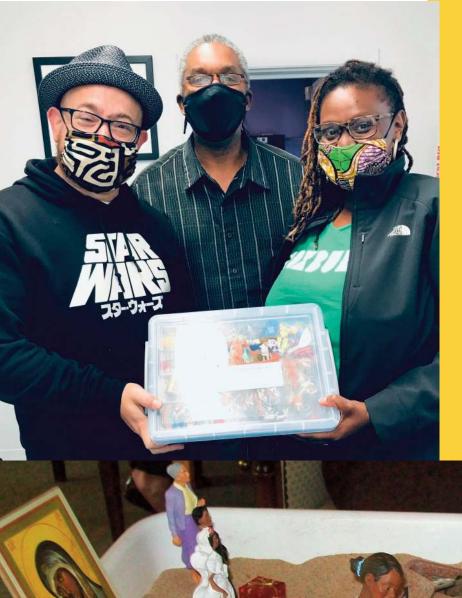

#### Peace Play in Urban Settings Community Gathering:

A group Peace Play session that celebrated giving out the first 50 free Peace Play kits that went out earlier this year. These kits went to individuals, organizations, schools, institutions and places of worship to help communities be the architect of their own healing. Peace Play is a technique that invites participants to create a concrete world encompassing the feelings and emotions they may not have language for by creating scenes using miniature figures in a tray of sand. This training led participants through the process of using their mobile Peace Play kits within their own homes or institutions.