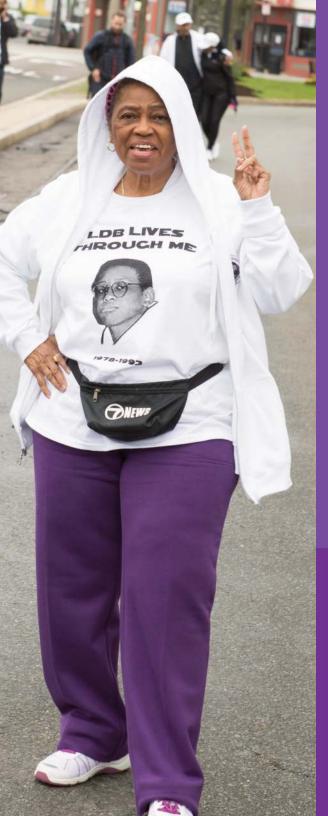

#### **Annual Mother's Day Walk For Peace**

The Mother's Day Walk for Peace is a celebration of our potential to create more peaceful communities. The Walk started in 1996 so that mothers of murdered children could receive support and love from their neighbors and continues to be a powerful way to honor our loved ones who have been murdered and embrace our shared responsibility to create more peaceful communities.

Every year, families from across the state and region unite to walk on Mother's Day. It is our largest fundraising event. This past year, thanks to you, we were able to host this event virtually, raising \$423,585 and reaching 24,931 people.